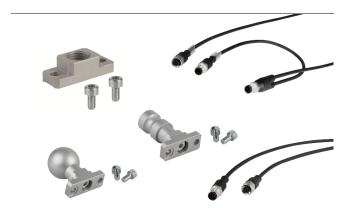

### Design

- HTS holder system: Bolts with slot Ø 19 mm or ball Ø 28.5 mm
- Mounting plate: 38x15x11.5 mm, G1/4" female thread
- Connection cable and connection distributor with M12 plug connector for connection to IO link

### **Applications**

• For the connection of needle grippers to the gripper system and electrical interfaces.

## **Product highlights**

- Universally applicable, since tooling connection is possible on different sides of the gripper
- Fast, reliable adaptation to a wide range of workpieces thanks to outstanding connection options
- Fast and simple connection via IO-Link using standardized connection cables and connection distributors